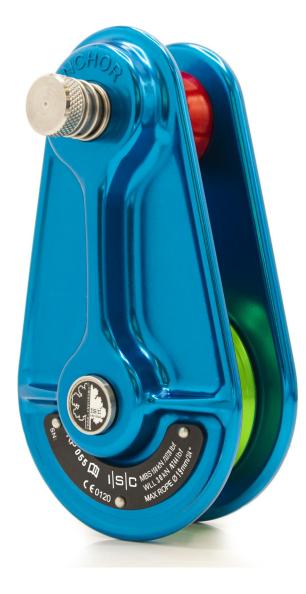

## RP055 Medium Rigging Pulley -19mm (3/4 ) Rope

## **Data Sheet**

ISC Rigging Blocks have colour-coded Side Cheeks and Pulley Wheels, helping the user to easily identify the correct Block for the task. We have introduced a new fixed bollard dimension, which allows the user to fall in-line with rigging standard practice, whereby the Anchor/Topping Strop should be twice the Strength of the Working Line.

| Weight            | 2.3kg (5lbs)     |
|-------------------|------------------|
| Wheel Material    | Aluminium        |
| Body Material     | Aluminium        |
| Finish            | Anodised         |
| MBS               | 150kN (33721lbf) |
| WLL               | 50kN (11240lbf)  |
| Working Line ø    | 19mm (3/4″)      |
| Topping Strop     | 29mm (1 1/8")    |
| Opening Mechanism | Springlock       |